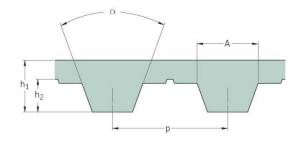

## PHG T10-260-16

| No. of teeth      | 26    |
|-------------------|-------|
| Pitch length (in) | 10.24 |
| Pitch length (mm) | 260   |
| h1 = Height (mm)  | 4.5   |
| Width (mm)        | 16    |
| Sleeve (Y/N)      | N     |