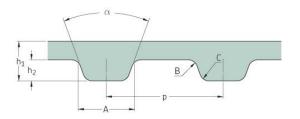

## PHG 1418-L-S1800

| No. of teeth      | 383     |
|-------------------|---------|
| Pitch length (in) | 141.8   |
| Pitch length (mm) | 3601.72 |
| h1 = Height (mm)  | 3.6     |
| h = Height (in)   | 0.14    |
| Width (mm)        | 457.2   |
| Width (in)        | 18      |
| Sleeve (Y/N)      | Y       |