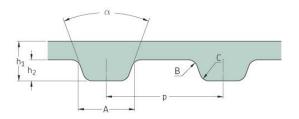

## PHG 881-L-S1800

| No. of teeth      | 238     |
|-------------------|---------|
| Pitch length (in) | 88.1    |
| Pitch length (mm) | 2237.74 |
| h1 = Height (mm)  | 3.6     |
| h = Height (in)   | 0.14    |
| Width (mm)        | 457.2   |
| Width (in)        | 18      |
| Sleeve (Y/N)      | Y       |