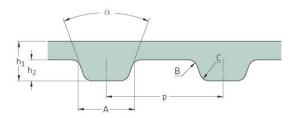

## PHG 630-L-S1800

| No. of teeth      | 170    |
|-------------------|--------|
| Pitch length (in) | 63     |
| Pitch length (mm) | 1600.2 |
| h1 = Height (mm)  | 3.6    |
| h = Height (in)   | 0.14   |
| Width (mm)        | 457.2  |
| Width (in)        | 18     |
| Sleeve (Y/N)      | Y      |