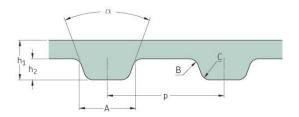

## PHG 435-L-S750

| No. of teeth      | 117    |
|-------------------|--------|
| Pitch length (in) | 43.5   |
| Pitch length (mm) | 1104.9 |
| h1 = Height (mm)  | 3.6    |
| h = Height (in)   | 0.14   |
| Width (mm)        | 190.5  |
| Width (in)        | 7.5    |
| Sleeve (Y/N)      | Y      |