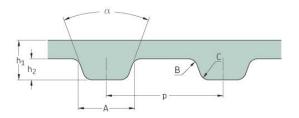

Belts Timing L

## PHG 217-L-S1800



| No. of teeth      | 59     |
|-------------------|--------|
| Pitch length (in) | 21.7   |
| Pitch length (mm) | 551.18 |
| h1 = Height (mm)  | 3.6    |
| h = Height (in)   | 0.14   |
| Width (mm)        | 457.2  |
| Width (in)        | 18     |
| Sleeve (Y/N)      | Y      |

 ® SKF is a registered trademark of the SKF Group
© SKF Group 2012
The contents of this publication are the copyright of the publisher and may not be reproduced (even extracts) unless prior written permission is granted. Every care has been taken to ensure the accuracy of the information contained in this publication but no liability can be accepted for any loss or damage whether direct, indirect or consequential arising out of the use of the information contained herein.