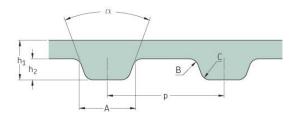

## PHG 154-L-050

| No. of teeth      | 41     |
|-------------------|--------|
|                   | 15.38  |
| Pitch length (in) | 15.56  |
| Pitch length (mm) | 390.53 |
| <u>-</u>          |        |
| h1 = Height (mm)  | 3.6    |
|                   | 0.14   |
| h = Height (in)   | 0.14   |
| Width (mm)        | 12.7   |
|                   |        |
| Width (in)        | 0.5    |
| · · ·             | N      |
| Sleeve (Y/N)      | Ν      |
| 1                 |        |