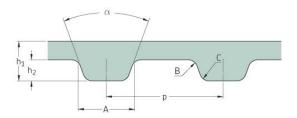

## PHG 1192-L-075

| No. of teeth      | 318     |
|-------------------|---------|
| Pitch length (in) | 119.25  |
| Them length (iii) |         |
| Pitch length (mm) | 3028.95 |
| h1 = Height (mm)  | 3.6     |
|                   |         |
| h = Height (in)   | 0.14    |
| Width (mm)        | 19.05   |
|                   | 19.00   |
| Width (in)        | 0.75    |
| · · ·             |         |
| Sleeve (Y/N)      | Ν       |
|                   |         |