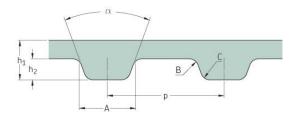

## PHG 510-L-075

| No. of teeth      | 136    |
|-------------------|--------|
| Pitch length (in) | 51     |
| Pitch length (mm) | 1295.4 |
| h1 = Height (mm)  | 3.6    |
| h = Height (in)   | 0.14   |
| Width (mm)        | 19.05  |
| Width (in)        | 0.75   |
| Sleeve (Y/N)      | N      |