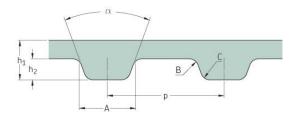

## PHG 442-L-100

| No. of teeth      | 118     |
|-------------------|---------|
| Pitch length (in) | 44.25   |
| Pitch length (mm) | 1123.95 |
| h1 = Height (mm)  | 3.6     |
| h = Height (in)   | 0.14    |
| Width (mm)        | 25.4    |
| Width (in)        | 1       |
| Sleeve (Y/N)      | N       |
|                   |         |