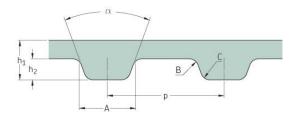

## PHG 435-L-100

| No. of teeth      | 116    |
|-------------------|--------|
| Pitch length (in) | 43.5   |
| Pitch length (mm) | 1104.9 |
| h1 = Height (mm)  | 3.6    |
| h = Height (in)   | 0.14   |
| Width (mm)        | 25.4   |
| Width (in)        | 1      |
| Sleeve (Y/N)      | N      |
|                   |        |