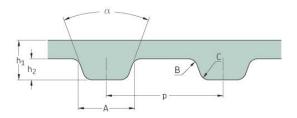

## PHG 420-L-075

| ,                    | -,     |
|----------------------|--------|
| No. of teeth         | 112    |
|                      | 40     |
| Pitch length (in)    | 42     |
| Ditch longth (mm)    | 1066.8 |
| Pitch length (mm)    | 1000.8 |
| h1 = Height (mm)     | 3.6    |
| III – Height (IIIII) |        |
| h = Height (in)      | 0.14   |
| • • •                |        |
| Width (mm)           | 19.05  |
|                      | 0.77   |
| Width (in)           | 0.75   |
|                      | N      |
| Sleeve (Y/N)         | IN     |
|                      |        |