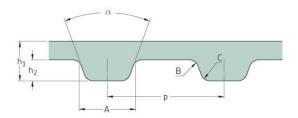

## PHG 405-L-100

|                   | ,      |
|-------------------|--------|
| No. of teeth      | 108    |
| 511 L L           | 40.5   |
| Pitch length (in) | 40.5   |
| Pitch length (mm) | 1028.7 |
| Themengen (mm)    |        |
| h1 = Height (mm)  | 3.6    |
| <b>.</b>          | 0.14   |
| h = Height (in)   | 0.14   |
| Width (mm)        | 25.4   |
|                   |        |
| Width (in)        | 1      |
| . ,               |        |
| Sleeve (Y/N)      | Ν      |
|                   |        |