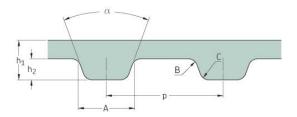

## PHG 397-L-100

| No. of teeth      | 106     |
|-------------------|---------|
| Pitch length (in) | 39.75   |
| Pitch length (mm) | 1009.65 |
| h1 = Height (mm)  | 3.6     |
| h = Height (in)   | 0.14    |
| Width (mm)        | 25.4    |
| Width (in)        | 1       |
| Sleeve (Y/N)      | N       |