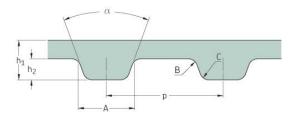

## PHG 328-L-S800

| No. of teeth      | 87     |
|-------------------|--------|
| NO. OI LEELII     | .,     |
| Pitch length (in) | 32.63  |
| Pitch length (mm) | 828.68 |
| h1 = Height (mm)  | 3.6    |
| h = Height (in)   | 0.14   |
| Width (mm)        | 203.2  |
| Width (in)        | 8      |
| Sleeve (Y/N)      | Y      |