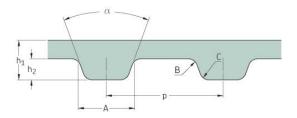

## PHG 240-L-075

| No. of teeth      | 64    |
|-------------------|-------|
| Pitch length (in) | 24    |
| Pitch length (mm) | 609.6 |
| h1 = Height (mm)  | 3.6   |
| h = Height (in)   | 0.14  |
| Width (mm)        | 19.05 |
| Width (in)        | 0.75  |
| Sleeve (Y/N)      | N     |