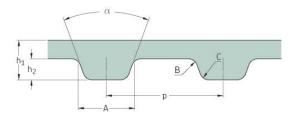

## PHG 232-L-100

| No. of teeth      | 62     |
|-------------------|--------|
| Pitch length (in) | 23.25  |
| Pitch length (mm) | 590.55 |
| h1 = Height (mm)  | 3.6    |
| h = Height (in)   | 0.14   |
| Width (mm)        | 25.4   |
| Width (in)        | 1      |
| Sleeve (Y/N)      | N      |