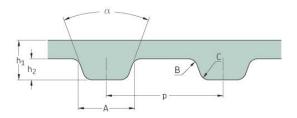

## PHG 203-L-100

| No. of teeth      | 54     |
|-------------------|--------|
| Pitch length (in) | 20.25  |
| Pitch length (mm) | 514.35 |
| h1 = Height (mm)  | 3.6    |
| h = Height (in)   | 0.14   |
| Width (mm)        | 25.4   |
| Width (in)        | 1      |
| Sleeve (Y/N)      | N      |