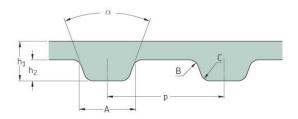

## PHG 169-L-100

| No. of teeth      | 45     |
|-------------------|--------|
| Pitch length (in) | 16.88  |
| Pitch length (mm) | 428.63 |
| h1 = Height (mm)  | 3.6    |
| h = Height (in)   | 0.14   |
| Width (mm)        | 25.4   |
| Width (in)        | 1      |
| Sleeve (Y/N)      | N      |