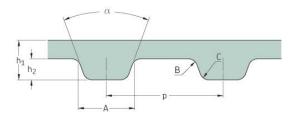

## PHG 154-L-100

| No. of teeth      | 41     |
|-------------------|--------|
| Pitch length (in) | 15.38  |
| Pitch length (mm) | 390.53 |
| h1 = Height (mm)  | 3.6    |
| h = Height (in)   | 0.14   |
| Width (mm)        | 25.4   |
| Width (in)        | 1      |
| Sleeve (Y/N)      | N      |