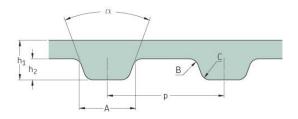

## PHG 67-L-100

| ,                                                               |                          |
|-----------------------------------------------------------------|--------------------------|
| No. of teeth                                                    | 18                       |
| Pitch length (in)                                               | 6.75                     |
| Pitch length (mm)                                               | 171.45                   |
| h1 = Height (mm)                                                | 3.6                      |
| h = Height (in)                                                 | 0.14                     |
| Width (mm)                                                      | 25.4                     |
| Width (in)                                                      | 1                        |
| Sleeve (Y/N)                                                    | N                        |
| h1 = Height (mm)<br>h = Height (in)<br>Width (mm)<br>Width (in) | 3.6<br>0.14<br>25.4<br>1 |