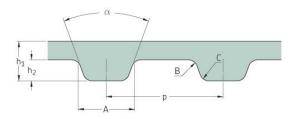

## PHG 710-H-S800

| No. of teeth      | 142    |
|-------------------|--------|
| Pitch length (in) | 71     |
| Pitch length (mm) | 1803.4 |
| h1 = Height (mm)  | 4.3    |
| h = Height (in)   | 0.17   |
| Width (mm)        | 203.2  |
| Width (in)        | 8      |
| Sleeve (Y/N)      | Y      |