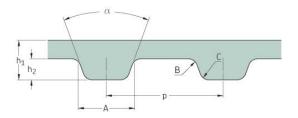

Belts Timing H

## PHG 445-H-S800



| No. of teeth      | 89     |
|-------------------|--------|
| Pitch length (in) | 44.5   |
| Pitch length (mm) | 1130.3 |
| h1 = Height (mm)  | 4.3    |
| h = Height (in)   | 0.17   |
| Width (mm)        | 203.2  |
| Width (in)        | 8      |
| Sleeve (Y/N)      | Y      |

 ® SKF is a registered trademark of the SKF Group
© SKF Group 2012
The contents of this publication are the copyright of the publisher and may not be reproduced (even extracts) unless prior written permission is granted. Every care has been taken to ensure the accuracy of the information contained in this publication but no liability can be accepted for any loss or damage whether direct, indirect or consequential arising out of the use of the information contained herein.