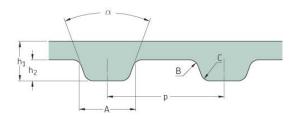

## PHG 1700-H-075

|                              | ····· |
|------------------------------|-------|
| No. of teeth                 | 340   |
|                              | 170   |
| Pitch length (in)            | 170   |
| Ditch longth (mm)            | 4318  |
| Pitch length (mm)            | 4510  |
| h1 = Height (mm)             | 4.3   |
|                              |       |
| h = Height (in)              | 0.17  |
|                              | 10.05 |
| Width (mm)                   | 19.05 |
| \ <b>\ / :</b> _   +   / : \ | 0.75  |
| Width (in)                   | 0.75  |
| Sleeve (Y/N)                 | N     |
| Sieeve (T/IN)                |       |