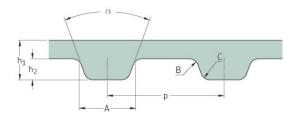

## PHG 525-H-075

| No. of teeth      | 105    |
|-------------------|--------|
|                   | 52.5   |
| Pitch length (in) |        |
| Pitch length (mm) | 1333.5 |
| h1 = Height (mm)  | 4.3    |
| h = Height (in)   | 0.17   |
| Width (mm)        | 19.05  |
| Width (in)        | 0.75   |
| Sleeve (Y/N)      | N      |