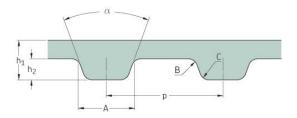

## PHG 280-H-075

| No. of teeth           | 56    |
|------------------------|-------|
|                        | 20    |
| Pitch length (in)      | 28    |
|                        | 711.0 |
| Pitch length (mm)      | 711.2 |
|                        | 4.3   |
| h1 = Height (mm)       | 4.3   |
| h = 11 or $a h t (in)$ | 0.17  |
| h = Height (in)        | 0.17  |
| Width (mm)             | 19.05 |
|                        | 1,100 |
| Width (in)             | 0.75  |
| widen (iii)            |       |
| Sleeve (Y/N)           | Ν     |
|                        |       |