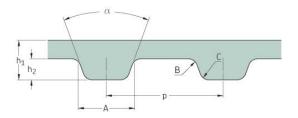

Belts Timing H

## PHG 1630-H-200



| No. of teeth      | 326    |
|-------------------|--------|
| Pitch length (in) | 163    |
| Pitch length (mm) | 4140.2 |
| h1 = Height (mm)  | 4.3    |
| h = Height (in)   | 0.17   |
| Width (mm)        | 50.8   |
| Width (in)        | 2      |
| Sleeve (Y/N)      | N      |

 ® SKF is a registered trademark of the SKF Group
© SKF Group 2012
The contents of this publication are the copyright of the publisher and may not be reproduced (even extracts) unless prior written permission is granted. Every care has been taken to ensure the accuracy of the information contained in this publication but no liability can be accepted for any loss or damage whether direct, indirect or consequential arising out of the use of the information contained herein.