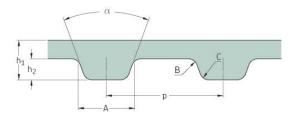

## PHG 1630-H-100

| ,                   | - ,    |
|---------------------|--------|
| No. of teeth        | 326    |
| Ditable setter (in) | 163    |
| Pitch length (in)   | 105    |
| Pitch length (mm)   | 4140.2 |
| • • •               | 4.2    |
| h1 = Height (mm)    | 4.3    |
| h = Height (in)     | 0.17   |
|                     |        |
| Width (mm)          | 25.4   |
|                     | 1      |
| Width (in)          | 1      |
| Sleeve (Y/N)        | Ν      |
|                     |        |