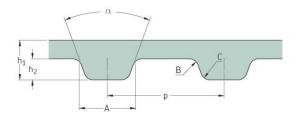

Belts Timing H

## PHG 1560-H-200



| No. of teeth      | 312    |
|-------------------|--------|
| Pitch length (in) | 156    |
| Pitch length (mm) | 3962.4 |
| h1 = Height (mm)  | 4.3    |
| h = Height (in)   | 0.17   |
| Width (mm)        | 50.8   |
| Width (in)        | 2      |
| Sleeve (Y/N)      | N      |

 ® SKF is a registered trademark of the SKF Group
© SKF Group 2012
The contents of this publication are the copyright of the publisher and may not be reproduced (even extracts) unless prior written permission is granted. Every care has been taken to ensure the accuracy of the information contained in this publication but no liability can be accepted for any loss or damage whether direct, indirect or consequential arising out of the use of the information contained herein.