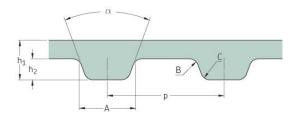

## PHG 1450-H-200

| No. of teeth      | 290  |
|-------------------|------|
| Ditch longth (in) | 145  |
| Pitch length (in) | 175  |
| Pitch length (mm) | 3683 |
|                   | 4.3  |
| h1 = Height (mm)  | 4.3  |
| h = Height (in)   | 0.17 |
|                   |      |
| Width (mm)        | 50.8 |
| Width (in)        | 2    |
|                   | -    |
| Sleeve (Y/N)      | Ν    |
| · · · · ·         |      |