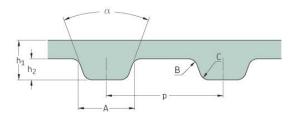

## PHG 1325-H-200

| No. of teeth      | 265    |
|-------------------|--------|
| Pitch length (in) | 132.5  |
| Pitch length (mm) | 3365.5 |
| h1 = Height (mm)  | 4.3    |
| h = Height (in)   | 0.17   |
| Width (mm)        | 50.8   |
| Width (in)        | 2      |
| Sleeve (Y/N)      | N      |