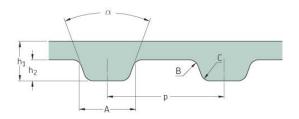

## PHG 1260-H-200

| No. of teeth      | 252    |
|-------------------|--------|
| Pitch length (in) | 126    |
| Pitch length (mm) | 3200.4 |
| h1 = Height (mm)  | 4.3    |
| h = Height (in)   | 0.17   |
| Width (mm)        | 50.8   |
| Width (in)        | 2      |
| Sleeve (Y/N)      | N      |