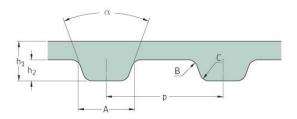

## PHG 1200-H-200

| No. of teeth      | 240  |
|-------------------|------|
| Pitch length (in) | 120  |
| Pitch length (mm) | 3048 |
| h1 = Height (mm)  | 4.3  |
| h = Height (in)   | 0.17 |
| Width (mm)        | 50.8 |
| Width (in)        | 2    |
| Sleeve (Y/N)      | N    |