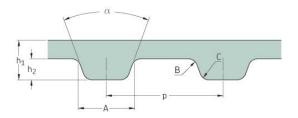

## PHG 1140-H-100

| No. of teeth      | 228    |
|-------------------|--------|
| Pitch length (in) | 114    |
| Pitch length (mm) | 2895.6 |
| h1 = Height (mm)  | 4.3    |
| h = Height (in)   | 0.17   |
| Width (mm)        | 25.4   |
| Width (in)        | 1      |
| Sleeve (Y/N)      | N      |