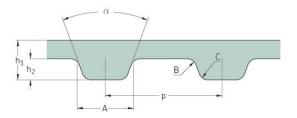

## PHG 1020-H-100

| No. of teeth      | 204    |
|-------------------|--------|
| Pitch length (in) | 102    |
| Pitch length (mm) | 2590.8 |
| h1 = Height (mm)  | 4.3    |
| h = Height (in)   | 0.17   |
| Width (mm)        | 25.4   |
| Width (in)        | 1      |
| Sleeve (Y/N)      | N      |