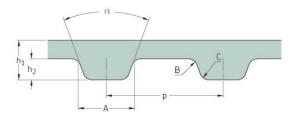

## PHG 820-H-300

| No. of teeth      | 164    |
|-------------------|--------|
| Pitch length (in) | 82     |
| Pitch length (mm) | 2082.8 |
| h1 = Height (mm)  | 4.3    |
| h = Height (in)   | 0.17   |
| Width (mm)        | 76.2   |
| Width (in)        | 3      |
| Sleeve (Y/N)      | N      |