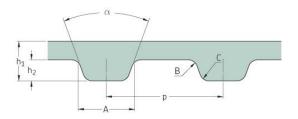

## PHG 800-H-S1800

| No. of teeth      | 160   |
|-------------------|-------|
| Pitch length (in) | 80    |
| Pitch length (mm) | 2032  |
| h1 = Height (mm)  | 4.3   |
| h = Height (in)   | 0.17  |
| Width (mm)        | 457.2 |
| Width (in)        | 18    |
| Sleeve (Y/N)      | Y     |