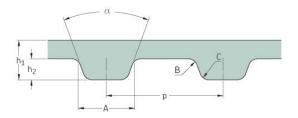

## PHG 730-H-S1800

| No. of teeth      | 146    |
|-------------------|--------|
| Pitch length (in) | 73     |
|                   | 1054.0 |
| Pitch length (mm) | 1854.2 |
| h1 = Height (mm)  | 4.3    |
|                   | 0.17   |
| h = Height (in)   | 0.17   |
| Width (mm)        | 457.2  |
|                   | 18     |
| Width (in)        | 10     |
| Sleeve (Y/N)      | Y      |
|                   |        |