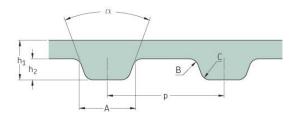

## PHG 725-H-300

| No. of teeth      | 145    |
|-------------------|--------|
| Pitch length (in) | 72.5   |
| Pitch length (mm) | 1841.5 |
| h1 = Height (mm)  | 4.3    |
| h = Height (in)   | 0.17   |
| Width (mm)        | 76.2   |
| Width (in)        | 3      |
| Sleeve (Y/N)      | N      |
|                   |        |