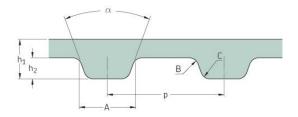

## PHG 650-H-150

| No. of teeth      | 130  |
|-------------------|------|
| Pitch length (in) | 65   |
| Pitch length (mm) | 1651 |
| h1 = Height (mm)  | 4.3  |
| h = Height (in)   | 0.17 |
| Width (mm)        | 38.1 |
| Width (in)        | 1.5  |
| Sleeve (Y/N)      | N    |