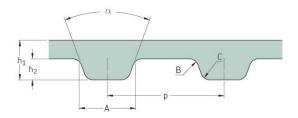

## PHG 640-H-150

| No. of teeth      | 128    |
|-------------------|--------|
| Pitch length (in) | 64     |
| Pitch length (mm) | 1625.6 |
| h1 = Height (mm)  | 4.3    |
| h = Height (in)   | 0.17   |
| Width (mm)        | 38.1   |
| Width (in)        | 1.5    |
| Sleeve (Y/N)      | N      |