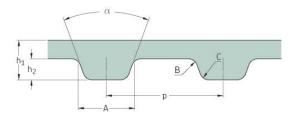

## PHG 630-H-100

| No. of teeth      | 126    |
|-------------------|--------|
| Pitch length (in) | 63     |
| Pitch length (mm) | 1600.2 |
| h1 = Height (mm)  | 4.3    |
| h = Height (in)   | 0.17   |
| Width (mm)        | 25.4   |
| Width (in)        | 1      |
| Sleeve (Y/N)      | N      |