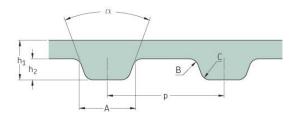

## PHG 605-H-100

| No. of teeth      | 121    |
|-------------------|--------|
| Pitch length (in) | 60.5   |
| Pitch length (mm) | 1536.7 |
| h1 = Height (mm)  | 4.3    |
| h = Height (in)   | 0.17   |
| Width (mm)        | 25.4   |
| Width (in)        | 1      |
| Sleeve (Y/N)      | N      |