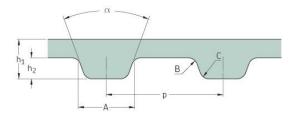

## PHG 585-H-200

| ,                    |        |
|----------------------|--------|
| No. of teeth         | 117    |
|                      | 59.5   |
| Pitch length (in)    | 58.5   |
|                      | 1485.9 |
| Pitch length (mm)    | 1403.9 |
| h1 = Height (mm)     | 4.3    |
| пт – пеіgiit (IIIII) | 1.5    |
| h = Height (in)      | 0.17   |
|                      |        |
| Width (mm)           | 50.8   |
| • • •                |        |
| Width (in)           | 2      |
| · · ·                | N      |
| Sleeve (Y/N)         | Ν      |
|                      |        |