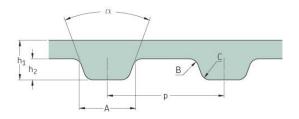

## PHG 510-H-S1800

|                   | - ,    |
|-------------------|--------|
| No. of teeth      | 102    |
| 511 L L           | 51     |
| Pitch length (in) | 51     |
| Pitch length (mm) | 1295.4 |
|                   | 1.2    |
| h1 = Height (mm)  | 4.3    |
| h = Height (in)   | 0.17   |
|                   | ,      |
| Width (mm)        | 457.2  |
| ) A /: - + - /:)  | 18     |
| Width (in)        | 10     |
| Sleeve (Y/N)      | Y      |
|                   | .)     |