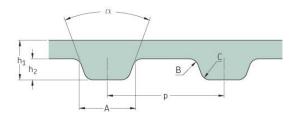

## PHG 510-H-150

| ,                 |        |
|-------------------|--------|
| No. of teeth      | 102    |
| Pitch length (in) | 51     |
| Pitch length (mm) | 1295.4 |
| h1 = Height (mm)  | 4.3    |
| h = Height (in)   | 0.17   |
| Width (mm)        | 38.1   |
| Width (in)        | 1.5    |
| Sleeve (Y/N)      | N      |