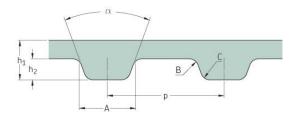

## PHG 500-H-150

|                   | 100  |
|-------------------|------|
| No. of teeth      | 100  |
| Pitch length (in) | 50   |
| Pitch length (mm) | 1270 |
| h1 = Height (mm)  | 4.3  |
| h = Height (in)   | 0.17 |
| Width (mm)        | 38.1 |
| Width (in)        | 1.5  |
| Sleeve (Y/N)      | N    |