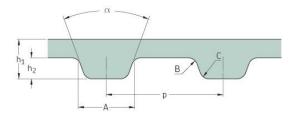

## PHG 445-H-150

| No. of teeth      | 89     |
|-------------------|--------|
| Pitch length (in) | 44.5   |
| Pitch length (mm) | 1130.3 |
| h1 = Height (mm)  | 4.3    |
| h = Height (in)   | 0.17   |
| Width (mm)        | 38.1   |
| Width (in)        | 1.5    |
| Sleeve (Y/N)      | N      |