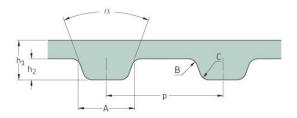

## PHG 405-H-300

| No. of teeth      | 81     |
|-------------------|--------|
| Pitch length (in) | 40.5   |
| Pitch length (mm) | 1028.7 |
| h1 = Height (mm)  | 4.3    |
| h = Height (in)   | 0.17   |
| Width (mm)        | 76.2   |
| Width (in)        | 3      |
| Sleeve (Y/N)      | N      |