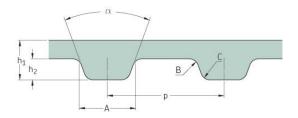

## PHG 330-H-150

| No. of teeth      | 66    |
|-------------------|-------|
| Pitch length (in) | 33    |
| Pitch length (mm) | 838.2 |
| h1 = Height (mm)  | 4.3   |
| h = Height (in)   | 0.17  |
| Width (mm)        | 38.1  |
| Width (in)        | 1.5   |
| Sleeve (Y/N)      | N     |